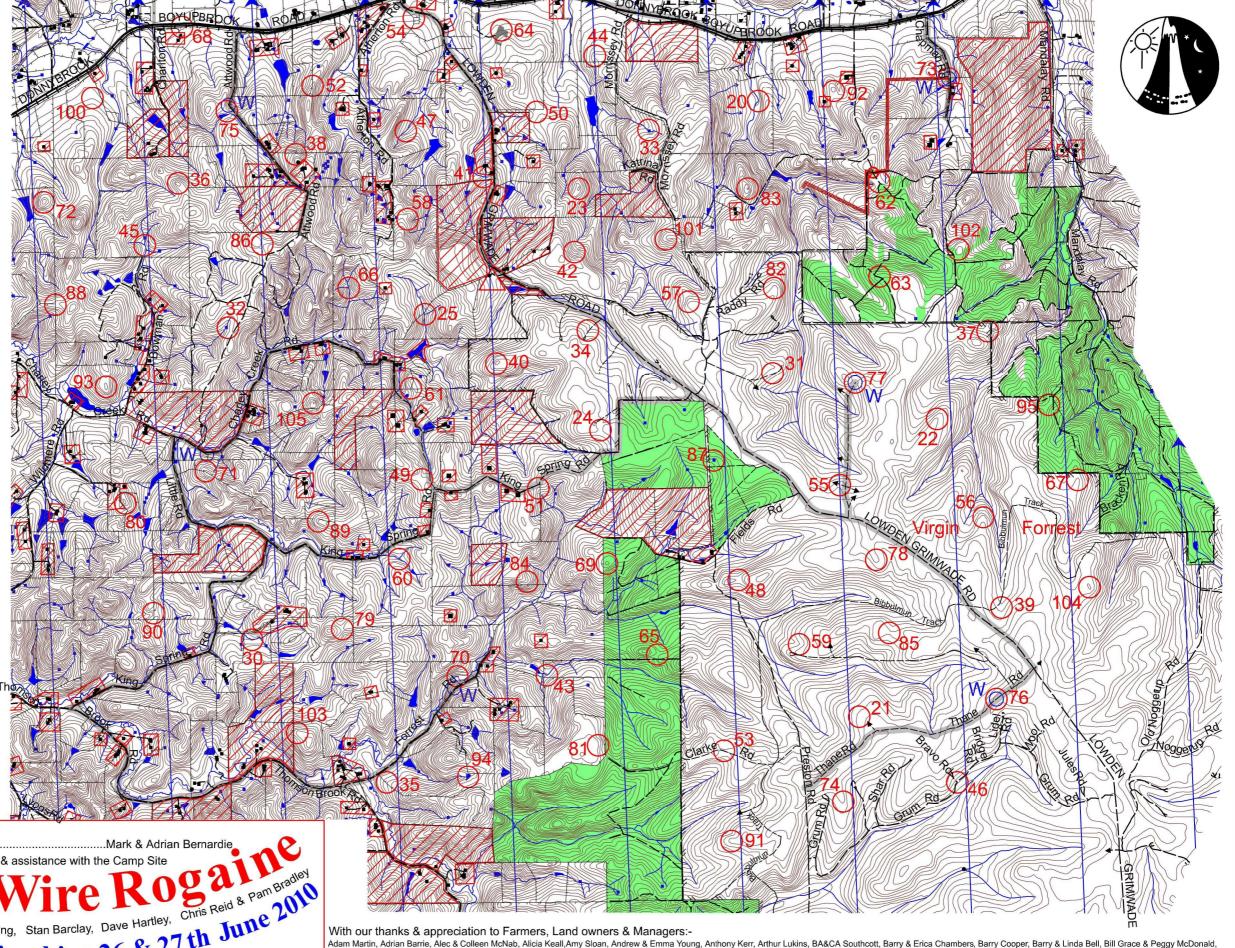

## THE LIVE WIRE ROGAINE WARA State Championships 26th & 27th June 2010

|      | Description                                             | Points | No. | Description                                                   | Points | Important             |
|------|---------------------------------------------------------|--------|-----|---------------------------------------------------------------|--------|-----------------------|
| 20   | The Water Course Bend 25m @ 230 deg                     | 20     | 64  | The Gravel Pit                                                | 60     | Information           |
| 21 " | 'A" Track Junction                                      | 20     | 65  | The Saddle                                                    | 60     |                       |
| 22 " | 'A" Knoll                                               | 20     | 66  | The Watercourse Junction                                      | 60     | Control Cards         |
| 23   | The Knoll                                               | 20     | 67  | The Spur                                                      | 60     | From 0930 Saturday    |
| 24   | The Saddle                                              | 20     | 68  | "A" Fence Junction                                            | 60     | -                     |
| 25   | The Watercourse Junction                                | 20     | 69  | The Knoll                                                     | 60     | Briefing              |
|      |                                                         |        |     |                                                               |        | 0950 Saturday         |
| 30   | The Watercourse Bend                                    | 30     | 70  | The Watercourse Bend Water Drop on Road Bend                  | 70     | _                     |
| 31   | The Track/Culvert Junction                              | 30     | 71  | "A" Knoll 20m @ 145 deg Water Drop on Road Bend               | 70     | Start Start           |
| 32   | The Dam (SE side)                                       | 30     | 72  | The Knoll (Views West)                                        | 70     | 1200 Saturday         |
| 33   | The Base of the Dam Wall                                | 30     | 73  | The Fence Inters. Water Drop                                  | 70     |                       |
| 34   | The Shallow Gully                                       | 30     | 74  | The Spur                                                      | 70     | Finish_               |
| 35   | The Spur                                                | 30     | 75  | "A" Knoll Water Drop on Rd Bend                               | 70     | 1200 Sunday           |
|      | The Knoll                                               | 30     | 76  | The Road/"A" Track Inters 30m @ 350 deg Water Drop            | 70     |                       |
|      | The Saddle                                              | 30     | 77  | The Saddle Water Drop                                         | 70     | Hash House            |
|      | The Spur (west side)                                    | 30     | 78  | The Spur                                                      | 70     | Opens at 1600 Sat     |
|      | The Gully                                               | 30     | 79  | The Saddle 50m @ 60 deg (Views)                               | 70     | Closes about 1300 Sun |
|      | ·                                                       |        |     | 9 ,                                                           |        |                       |
| 40   | The Knoll                                               | 40     | 80  | "A" Water Tank 30m @ 130 deg                                  | 80     |                       |
| 41   | The Gully                                               | 40     | 81  | The Spur                                                      | 80     | Sunset                |
| 42   | The Gully                                               | 40     | 82  | The Spur                                                      | 80     | 1717 - Saturday       |
|      | The Watercourse Bend                                    | 40     | 83  | The Knoll 20m @ 50 deg                                        | 80     | Sunrise               |
|      | The Spur                                                | 40     | 84  | "A" Small Knoll                                               | 80     | •                     |
| 45   | The Watercourse Junction (west side)                    | 40     | 85  | The Saddle                                                    | 80     | 0722 Sunday           |
| 46   | The inters of Grum & Bravo Rds 50m @ 270 deg            | 40     | 86  | The Saddle                                                    | 80     | -                     |
| 47 " | 'A" Watercourse Bend                                    | 40     | 87  | The Dam Wall                                                  | 80     | <u>Moonrise</u>       |
| 48   | The Saddle                                              | 40     | 88  | The Spur/Fence Junction                                       | 80     | 1706 - Saturday       |
| 49   | The Saddle (Nth Side)                                   | 40     | 89  | The Spur (Views)                                              |        | Moonset               |
|      |                                                         |        |     |                                                               |        |                       |
|      | The Broad Saddle 130m @ 332 deg                         | 50     | 90  | The Head of the Gully                                         | 90     | 0750 - Sunday         |
|      | The Head of the Gully                                   | 50     | 91  | The Spur                                                      | 90     |                       |
| 52   | The Spur (Views)                                        | 50     | 92  | The Knoll                                                     | 90     | Late Penalty          |
| 53   | The Long Shallow Saddle on the Road                     | 50     | 93  | The Knoll                                                     | 90     |                       |
|      | The NW corner of the Lowden Cemetry 70m @ 315 deg       | 50     | 94  | The Dam 100m @ 67 deg                                         | 90     | 10 points per minute  |
|      | The Spur                                                | 50     | 95  | The Saddle                                                    | 90     | or part minute        |
| 56   | The Spur                                                | 50     |     |                                                               |        |                       |
|      | The Spur                                                | 50     | 100 | The Broad Spur                                                | 100    |                       |
|      | The Head of the Gully                                   | 50     | 101 | The Spur                                                      | 100    |                       |
|      | The Gully                                               | 50     | 102 | The Knoll                                                     | 100    |                       |
|      |                                                         |        |     |                                                               | 100    |                       |
|      | The Watercourse Junction 25m @ 310 deg                  |        |     | The Knoll                                                     | 100    |                       |
|      | 'A" Rocky Spur                                          |        | 105 | The Knoll (Views)                                             | 100    | Controls Used         |
|      | The Saddle                                              |        |     |                                                               |        | 78                    |
| 63   | The Spur                                                |        |     | Patrolled Roads: Lowden/Grimwade Rd, Donnybrook/Boyupbrook Rd |        |                       |
|      |                                                         |        |     | Attwood Rd, Chapman Rd,Thane Rd, King Spring Rd,              |        | Total Points          |
|      | Water Drops: At or near controls 70, 71, 73, 75, 76, 77 |        |     | Thomson Bk Rd, Forrest Rd, Little Rd, Charley Creek Rd        |        | 4560                  |
|      |                                                         |        | Ī   | ·                                                             |        |                       |