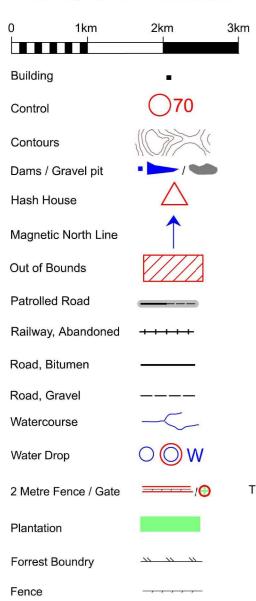

## **LEGEND**

SCALE 1:50,000, 5 metre contour interval

Western Australia S

Western Australian Rogaining Association PO Box 1201 Subiaco, WA 6904
This map was produced using Ocad 9 by the Western Australian Rogaining Association. wa.rogaine.asn.au
Data Supplied by Landgate and used under copy licence 393/93 Possesion of this map does not give right of entry to this area